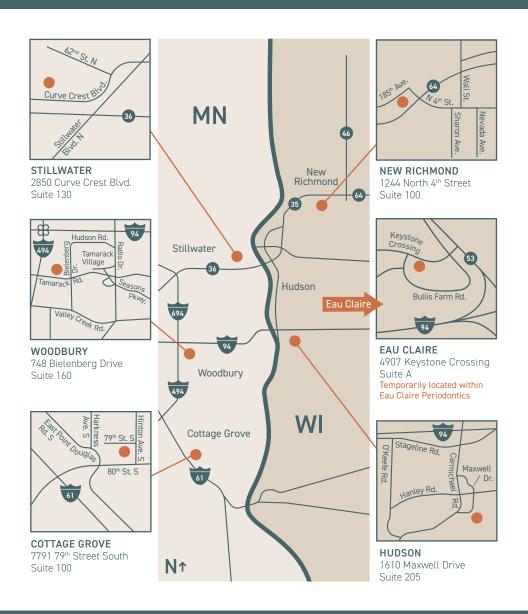

# **OUR LOCATIONS**

### STILLWATER

2850 Curve Crest Blvd. Suite 130

### WOODBURY

748 Bielenberg Drive Suite 160

# COTTAGE GROVE

7791 79<sup>th</sup> Street South Suite 100

# **NEW RICHMOND**

1244 North 4<sup>th</sup> Street Suite 100

Steven J. Rodenburg, DDS | Luke J. MacMenamin, DDS | Regan F. Brown, DDS Gregory M. Burns, DDS | Christopher J. Shearen, DDS | Kyle B. Tyler, DMD | Michael P. Capp, DDS

## **EAU CLAIRE**

4907 Keystone Crossing Suite A

## HUDSON

1610 Maxwell Drive Suite 205