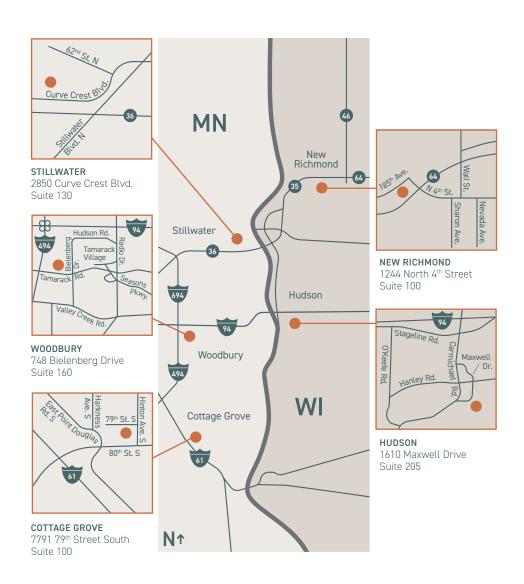

COTTAGE GROVE 7791 79th Street South Suite 100

STILLWATER

2850 Curve Crest Blvd. Suite 130

WOODBURY

748 Bielenberg Drive Suite 160

HUDSON

1610 Maxwell Drive Suite 205

**NEW RICHMOND** 

1244 North 4th Street Suite 100

Steven J. Rodenburg, DDS Luke J. MacMenamin, DDS Regan F. Brown, DDS Gregory M. Burns, DDS | Christopher J. Shearen, DDS | Kyle B. Tyler, DMD | Michael P. Capp, DDS

| INTRODUCING _ |                              | BIRTHDATE                             |
|---------------|------------------------------|---------------------------------------|
|               | 1 2 3 4 5 6 7 8 9            | A A A A A A A A A A A A A A A A A A A |
|               | RIGHT A B C D E F            | G H I J LEFT                          |
|               | T S R Q P 0 1                | 7 M T K<br>7 P P P T T R              |
| REMARKS       | 32 31 30 29 28 27 26 25 24 2 | 23 22 21 20 19 18 17                  |
|               |                              |                                       |

## **OUR LOCATIONS**